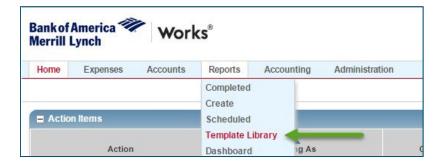

The list of Level 3 Vendors in WORKS reports can be found on the WORKS Home page, under "My Announcements"

8. In WORKS, Navigate to Reports, choose Template Library:

In Shared, type in the Level 3 Vendor name. Click on the report and select "Modify/Run"