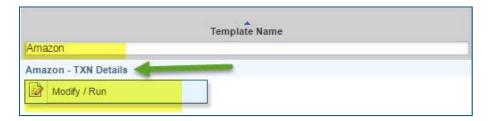

The list of Level 3 Vendors in WORKS reports can be found on the WORKS Home page, under "My Announcements"

8. In WORKS, Navigate to Reports, choose Template Library:

In Shared, type in the Level 3 Vendor name. Click on the report and select "Modify/Run"