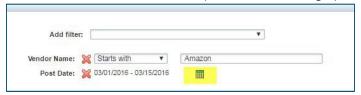

10. In the middle of the screen, update the date range you require by clicking on the calendar.

11. Select any of the standard options or manually enter the date range

12. To save this template for future use, scroll down to the "SAVE TEMPLATE" section and click the Save box.