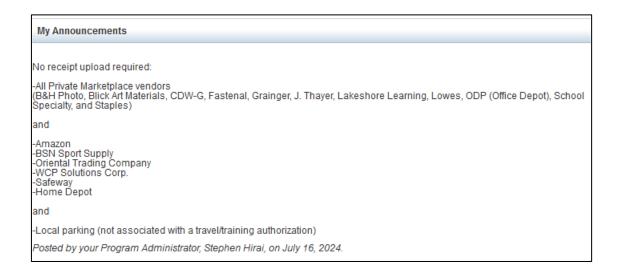

The list of Level 3 Vendors in WORKS reports can be found on the WORKS Home page, under "My Announcements"

8. In WORKS, Navigate to Reports, choose Template Library:

In Shared, type in the Level 3 Vendor name. Click on the report and select "Modify/Run"