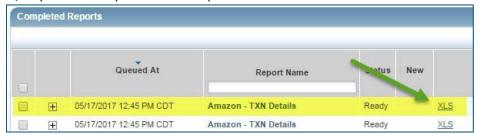

13. Scroll to the bottom and click "Submit Report".

14. Open the completed Excel Report

15. The Excel Report will list all transactions and the individual items purchased under each transaction.

| Txn Number  | Post Date | Vendor Name            | Detail Description                      | Quantity | Detail Amount | Amount     | GL: Account Rollup | GL: Department Rollup | GL: Grant/ |
|-------------|-----------|------------------------|-----------------------------------------|----------|---------------|------------|--------------------|-----------------------|------------|
| TXN00184401 | 4/17/2017 | AMAZON.COM AMZN.COM/BI | WESTCOTT SCHOOL KUMFY GRIPLEFT HAN PCE  | 10.00    | \$22.60       | \$52.30    | 541000             | 1238                  | 00000      |
| TXN00184401 | 4/17/2017 | AMAZON.COM AMZN.COM/BI | FISKARS 5 INCH LEFT HANDEDPOINTED- PCE  | 10.00    | \$29.70       | \$52.30    | 541000             | 1238                  | 00000      |
| TXN00184730 | 4/19/2017 | AMAZON MKTPLACE PMTS   | 3 Kinds of Decompression Toy Combin PCE | 44.00    | \$659.56      | \$659.56   | 541000             | 1238                  | G1590      |
| TXN00185174 | 4/24/2017 | AMAZON MKTPLACE PMTS   | RitFit 3-in-1 Hand Strengthener Gri PCE | 1.00     | \$12.99       | \$1,141.23 | 541000             | 1238                  | G1628      |
| TXN00185174 | 4/24/2017 | AMAZON MKTPLACE PMTS   | Gaiam Kids Stay-N-Play Balance Ball PCE | 6.00     | \$114.18      | \$1,141.23 | 541000             | 1238                  | G1628      |
| TXN00185174 | 4/24/2017 | AMAZON MKTPLACE PMTS   | Inflated Stability Wobble Cushion / PCE | 8.00     | \$119.92      | \$1,141.23 | 541000             | 1238                  | G1628      |
| TXN00185174 | 4/24/2017 | AMAZON MKTPLACE PMTS   | Kore Patented WOBBLE Chair, Made in PCE | 3.00     | \$209.97      | \$1,141.23 | 541000             | 1238                  | G1628      |
| TXN00185174 | 4/24/2017 | AMAZON MKTPLACE PMTS   | Kore Patented WOBBLE Chair, Made in PCE | 3.00     | \$239.97      | \$1,141.23 | 541000             | 1238                  | G1628      |
| TXN00185174 | 4/24/2017 | AMAZON MKTPLACE PMTS   | Bouncy Bands for Chair (Blue suppor PCE | 22.00    | \$306.90      | \$1,141.23 | 541000             | 1238                  | G1628      |