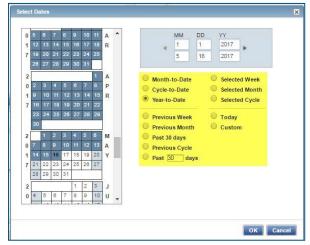

10. In the middle of the screen, update the date range you require by clicking on the calendar.

11. Select any of the standard options or manually enter the date range

12. To save this template for future use, scroll down to the "SAVE TEMPLATE" section and click the Save box.