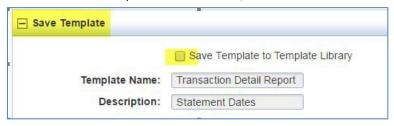

10. In the middle of the screen, update the date range you require by clicking on the calendar.

11. Select any of the standard options or manually enter the date range

12. To save this template for future use, scroll down to the "SAVE TEMPLATE" section and click the Save box.